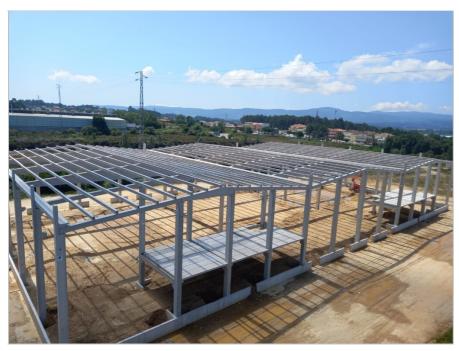

Área Terreno: 5.000 🛭

INDUSTRIALIZED CONCRETE SOLUTIONS FOR CONSTRUCTION OF SHIPS AND BUILDINGS.

Concrete offers more design flexibility, speed in installation, low cost, controlled production, quality and durability, as well as time control in its execution, making prefabricated concrete the ideal material for any construction project.

"Perfect combination between the use of traditional raw materials and constant innovation" (ANDECE) CONSTRUCTION OF THE PRESENT AND THE FUTURE!....

Detailed information 34 672 35 92 42.