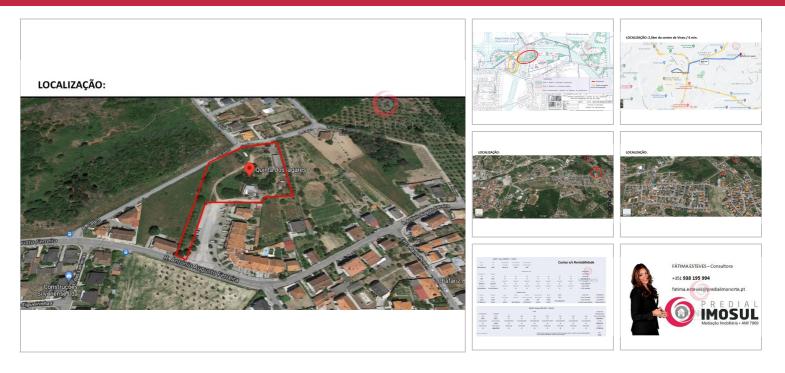

## Estado: Área Útil: ⊠ Ano Construção: -

Quartos: -Área Bruta: -Certificado Energético: N/A WC: -

450.000 €

Área Terreno: 8.600 🛛

Land inserted in Execution Unit with approved plot for immediate construction.

With 8,600m2 of total land area and approved plot for construction within it.

Only 2.5 km from the center of Viseu (6 mn), the Lot is part of an execution unit approved by city council decision (UOPG 3.17.) north of Rua Augusto Ferreira, in the parish of Rio de Loba (Quinta dos Lagares - Gumirães / Rio de Loba).