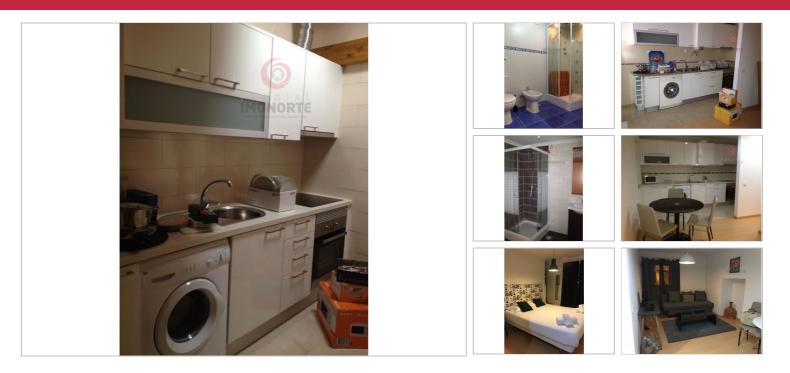

## Ref. Imonorte-0918

Lisboa Estrela

Estado: Área Útil: 350 ⊠ Ano Construção: -

Quartos: -Área Bruta: -Certificado Energético: - WC: -Área Terreno: -

1.700.000€

Excellent BUILDING, located in Largo Vitorino Damasio, LISBON, 150 meters from Rio. This magnificent building is composed of: 4 T1 apartments and 2 T2 apartments, and it also has a restaurant. Building completely rebuilt in 2013 and with a 6% YELD

Information: At the moment, one of the T1 is leased all year and the restaurant is also rented. The remaining apartments have Short Renting contracts.

For any further clarification, please contact our employee, Pedro Miguel 914 233 088.