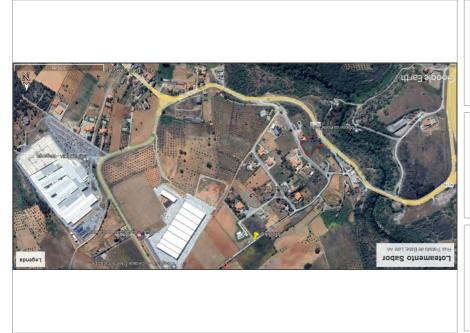

Ano Construção: -

**Certificado Energético:** N/A

Plot located in the Sabor subdivision in Bragança, with a total area of 3,420 m2. It has an area of 500 m2, and a total area of 1,500 m2, for the construction of a detached house with up to 3 floors. Given the slope of the land, a basement and a large single-story house with an area of up to 500 m2 per floor would be recommended.

Possibility of artesian hole, for swimming pool and garden.

A unique place to live in tune with nature. Its location provides enormous tranquility, with wide views of the city, castle and mountains. 5 minutes walking distance from the city center.