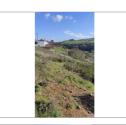

Ano Construção: -

**Certificado Energético:** N/A

Plot located in the Sabor subdivision in Bragança, with a total area of 3,420 m2. It has an area of 500 m2, and a total area of 1,500 m2, for the construction of a detached house with up to 3 floors. Given the slope of the land, a basement and a large single-story house with an area of up to 500 m2 per floor would be recommended.

Possibility of artesian hole, for swimming pool and garden.

A unique place to live in tune with nature. Its location provides enormous tranquility, with wide views of the city, castle and mountains. 5 minutes walking distance from the city center.