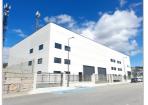

## For sale Warehouse

## Ref. Imonorte-1027

Bragança

Sé, Santa Maria e Meixedo

Estado: Construction

Área Útil: 2.000 🛭

Ano Construção: -

Quartos: -

Área Bruta: 2.750 🛭

Certificado Energético: -

WC: -

Área Terreno: 5.000 🛭

INDUSTRIAL SHIPS, BUILDINGS AND HOSPITALS IN PREFABRICATED CONCRETE.

A SOLUTION FOR EVERY PROJECT

prefabricated concrete offers great advantages over other materials.