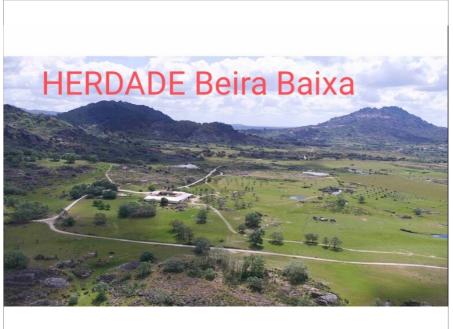

Certificado Energético: -

**WC**: 3

**Área Terreno:** 2.300.000 🛭

**HOUSE OF MONSANTO** 

238 Hectares Organic Farming

Project approved for 44 houses (ecological village)

State subsidy €5.4 M

Houses can only be rented and not sold, otherwise the subsidy will be lost.

This is the famous Monsanto property, with a project about to be approved for the construction of an ecoresponsible rural village.

A sustainable village made up of 44 eco-villas located in the historic village of Monsanto (a UNESCO heritage site), as part of an investment of ten million euros, whose application has already been approved by Turismo